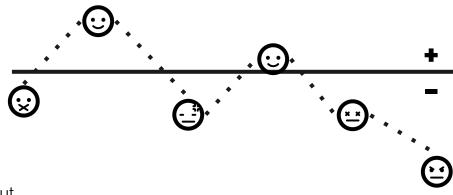

## **User Journey Map**

Confusion on the main static page

Website content interesting all options are laid out

How do I go back to the start? Oh, the option is way below.

Okay, online store is looking good!

Why couldn't they implement store layout throughout?

just want a simple checkout.